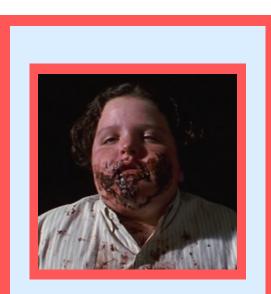

**Mrs Wormwood:** Mrs Wormwood is a neglectful mother. She has curly blonde hair and brown eyes. She wears a lot of makeup and loves playing bingo.

**Bruce Bogtrotter:** Bruce Bogtrotter is a boy who attends the same school as Matilda. He is 11 years old and overweight. He is a victim to Miss Trunchball's abusive behaviour and is forced to eat a huge chocolate cake.