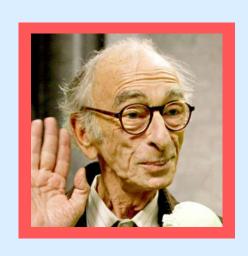

**Grandpa Joe:** Grandpa Joe is an enthusiastic and optimistic man. He is very encouraging, wise and kind. He is an old man, with a wrinkled face and glasses. He is mainly bald with a bit of grey hair.

#### CHARLIE BUCKET

AUGUSTUS GLOOP

VERUCA SALT

MIKE TEAVEE

GRANDPA JOE