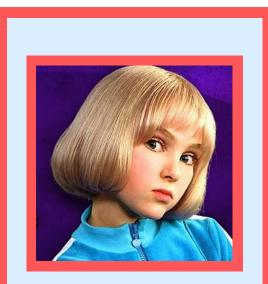

**Mrs Wormwood:** Mrs Wormwood is a neglectful mother. She has curly blonde hair and brown eyes. She wears a lot of makeup and loves playing bingo.

**Bruce Bogtrotter:** Bruce Bogtrotter is a boy who attends the same school as Matilda. He is 11 years old and overweight. He is a victim to Miss Trunchball's abusive behaviour and is forced to eat a huge chocolate cake.