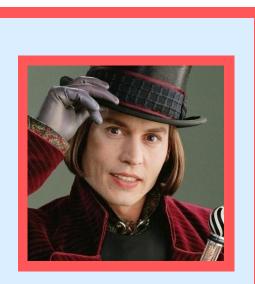

Willy Wonka: Willy Wonka is a chocolate making genius. He is eccentric, cheerful and strange. He has a child-like way about him. In the film he is tall and slim and has straight brown hair. He wears a black top hat.