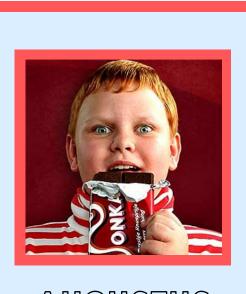

**Augustus Gloop:** Augustus Gloop was the first person to find a golden ticket. He is greedy and overweight. He has ginger hair. He falls into chocolate river and get's sucked up a pipe, into the fudge room.