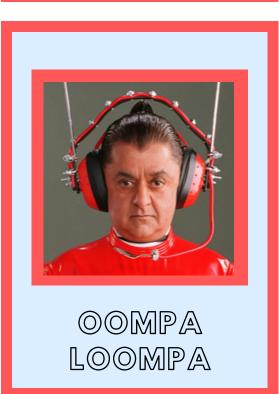

**Oompa Loompa:** Oompa Loompa's are described by Roald Dahl as tiny people with funny long hair. They have orange coloured skin. They love singing and dancing and are very spontaneous. They LOVE the cocoa bean.