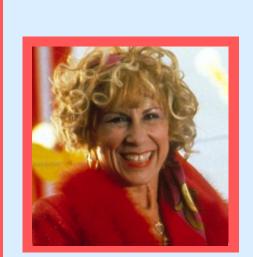

**Miss Honey:** Miss Honey has a very calm and timid nature. She is also a very kind and affectionate person. She has brown eyes and light brown hair.

**Miss Trunchball:** Miss Trunchball is a terrifying headteacher who frightens the children with her strict rules and horrifying behaviour. She is a large women who wears her hair in a tight bun and always wears a suit.