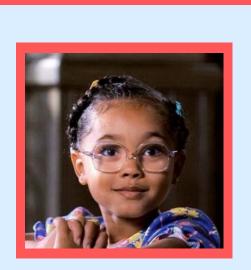

**Lavender:** Lavender is Matilda's best friend. She is brave and adventurous. She has dark brown eyes, black hair and wears glasses. In Roald Dahl's book he describes her as slim and small for her age.