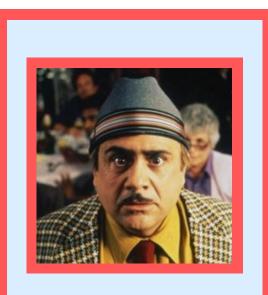

More characters

**Mr Wormwood:** Mr Wormwood is Matilda's father. He is a small man with a moustache. He usually wears a hat and suit. He is greedy, selfish and dishonest. He is bad-tempered and very arrogant.