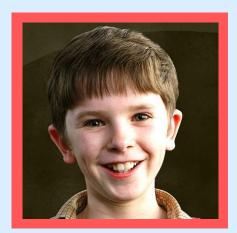

**Michael Wormwood:** Michael Wormwood is described as an ordinary boy who is a messy eater. He's not very intelligent. In the film he bullies his sister Matilda.

Characters

**Charlie Bucket:** Charlie Bucket is the protagonist. He is virtuous and kindhearted. He is very curious and mature for his age. He is very slim as he is malnourished. He has brown hair and blue eyes.