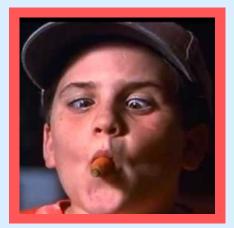

**Michael Wormwood:** Michael Wormwood is described as an ordinary boy who is a messy eater. He's not very intelligent. In the film he bullies his sister Matilda.

Characters

**Charlie Bucket:** Charlie Bucket is the protagonist. He is virtuous and kindhearted. He is very curious and mature for his age. He is very slim as he is malnourished. He has brown hair and blue eyes.