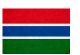

## WHICH ARE THE COLORS OF THE GAMBIAN FLAG?

A) RED, WHITE, BLUE AND GREEN

B) GREEN, YELLOW AND RED

C) WHITE, BLUE AND RED