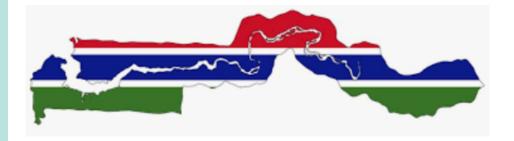

## WHICH ARE THE COLORS OF THE GAMBIAN FLAG?

A) RED, WHITE, BLUE AND GREEN

B) GREEN, YELLOW AND RED

C) WHITE, BLUE AND RED