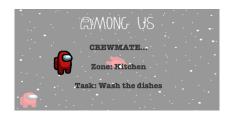

#### **CREW MATES:**

You walk around the zones freely. Your mission is to complete your task in your zone only. For example:

If you receive this card:

When you are in the Kitchen zone, you must act out the action of washing the dishes.