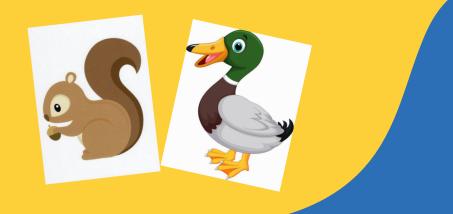

# 4) Which are the common animals you can see on the English parks?

a) Squirrels and ducks

## 4) Which are the common animals you can see on the English parks?

#### a) Squirrels and ducks

4) Which are the common animals you can see on the English parks?

If your answer is correct, you win 40 Points!

Next