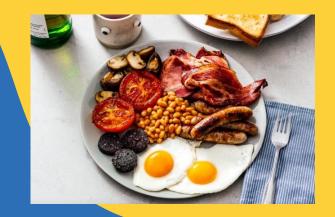

# 2. What is the popular English Breakfast made of?

a) Milk and cereals

b) Orange juice with avocado toast

c) A fried egg with potatoes and tea

d) Beans, bacon, egg, sausages and toast with a nice coffee or tea

# 2. What is the popular English Breakfast made of?

d) Beans, bacon, egg, sausages and toast with a nice coffee or tea

2) What is the popular English Breakfast made of?