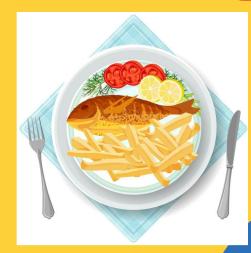

# 3) If you are in England...what's the typical food to eat?

a) Burger

b) Fish and chips

c) Paella

d) Carrot cake

## 3) If you are in England...what's the typical food to eat?

# 3) If you are in England...what's the typical food to eat?

If your answer is correct, you win 30 Points!

Next