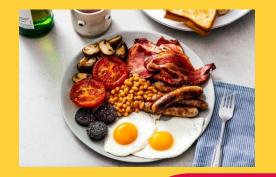

# 2. What is the popular English Breakfast made of?

a) Milk and cereals

b) Orange juice with avocado toast

c) A fried egg with potatoes and tea

d) Beans, bacon, egg, sausages and toast with a nice coffee or tea

# 2. What is the popular English Breakfast made of?

d) Beans, bacon, egg, sausages and toast with a nice coffee or tea

2) What is the popular English Breakfast made of?