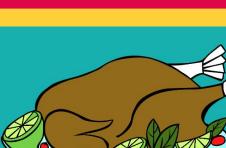

## 3. What are the main important dishes to celebrate Thanksgiving Day?

a) Soup with garlic bread

### c) Chicken and mashed potatoes

#### b) Fries and pizza

d) Turkey, stuffing and mashed potatoes

Next

### 3. What are the main important dishes to celebrate Thanksgiving Day?

d) Turkey, stuffing and mashed potatoes

### 3. What are the main important dishes to celebrate Thanksgiving

Day?

If your answer is correct, you win 30 Points!

Next