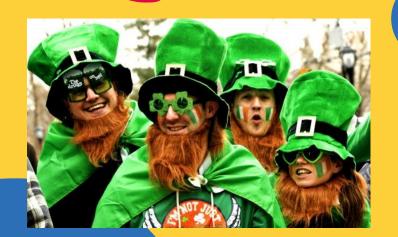

### 4. How do people dress up to celebrate Saint Patrick's Day?

a) With yellow and blue clothes

c) White, black and blue clothes

b) Green, red and purple clothes

d) Green clothes with white and orange decorations

### 4. How do people dress up to celebrate Saint Patrick's Day?

### d) Green clothes with white and orange decorations

4. How do people dress up to celebrate Saint Patrick's Day?

If your answer is correct, you win 40 Points!