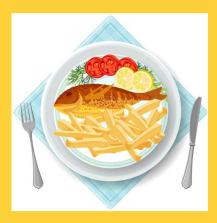

# 3) If you are in England...what's the typical food to eat?

a) Burger

b) Fish and chips

c) Paella

d) Carrot cake

## 3) If you are in England...what's the typical food to eat?

# 3) If you are in England...what's the typical food to eat?

If your answer is correct, you win 30 Points!

Next